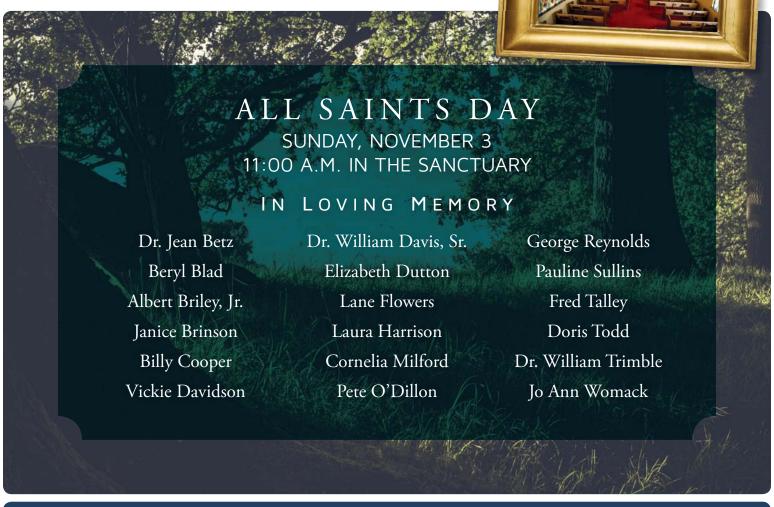

### FROM OUR PASTOR

On Sunday, November 3rd, we will observe All Saints Day at First Baptist Church. This is a particular Sunday where we honor the memory of those saints who walked among us at First Baptist who have now joined that great cloud of witnesses in the past year since our last All Saints Day. They are still cheering us on as we continue to be faithful to God's call for us through the mission and ministry and service of First Baptist Church, and we need to remember their legacy of commitment.

We also honor their memory because many of their loved ones are still here. Their family and their friends are still feeling the pain of loss, and we need to acknowledge that their loss has left a hole in their lives and in our life together. Yet we do not grieve their loss as those who have no hope—we grieve knowing that they have received welcome into the fullness of God's

loving grace that will also carry us through our own grief. So we remember, we give thanks, and we find our hope in God.

Please make an effort to not only be present with our church family on that day, but if it feels appropriate for you, to reach out to these members of our greater church family and share your memory and gratitude for their loved one. Your presence and your word of gratitude will be a balm and a gift of grace. We are indeed grateful for the legacy of those who have given shape to this wonderful church, and their memory encourages us to recommit ourselves to be a part of that faithful legacy in the years ahead.