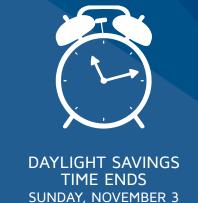

\$25 holds your place.

Remember to set your clocks BACK 1 hour before going to bed on Saturday, November 2 or you will be an hour early for Bible Study!